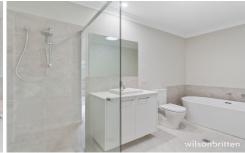

 ${\bf 3}$  bedroom - ducted air, dishwasher, microwave, ensuite, walk in robe to the main

2 bedroom - split system air conditioning, dishwasher, fan in main bedroom, built ins

3 📭 2 🖺 1 😭

Type: Semi Detached