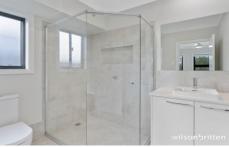

 ${\bf 3}$  bedroom - ducted air, dishwasher, microwave, ensuite, walk in robe to the main

2 bedroom - split system air conditioning, dishwasher, fan in main bedroom, built ins

3 📭 2 🖺 1 😭

Type: Semi Detached