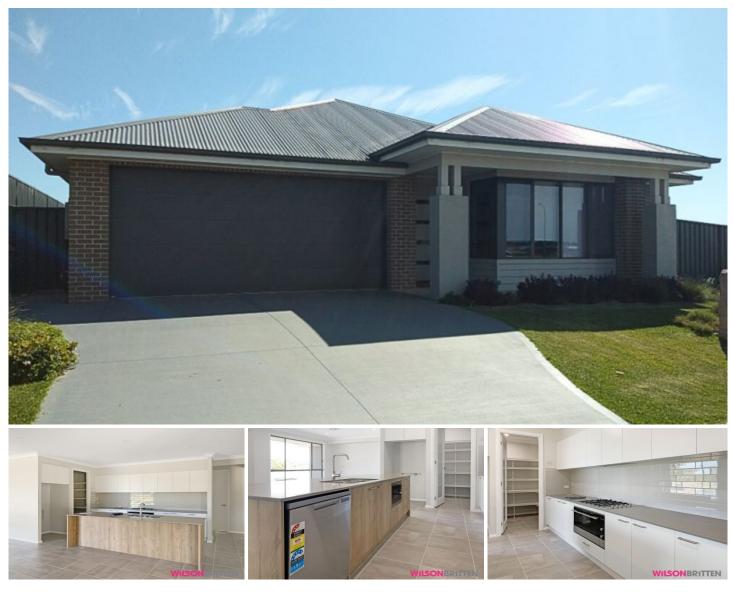

## 80 Jeremiah Street Cooranbong NSW

This property has everything one would expect from an executive residence including 4 bedrooms all with built-ins, the main bedroom offering an expansive walk-in robe and an upmarket ensuite, the home offers an open plan kitchen, lounge and dining room separating an adjacent TV or sitting room. The home also features a dedicated theatre room perfect for movie nights with the family. You will be cool in summer and warm in winter with ducted air conditioning.

Inspection is a must if you want to secure a beautiful home in the sought after Watagan Park Estate in Cooranbong & as we don't expect this property to last long.