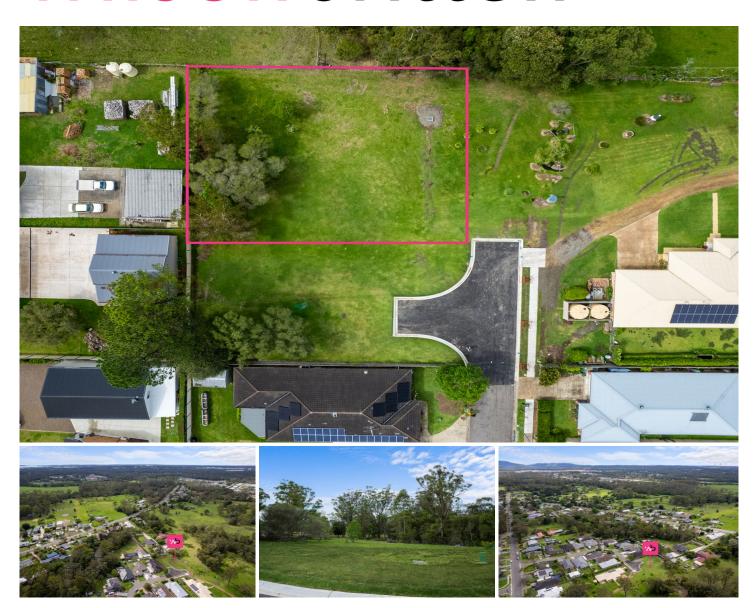

## 2/14 Kuiters Close Cooranbong NSW

Escape the hustle and bustle and embrace the tranquillity of rural living with this exceptional 1234m2 lot, perfectly positioned at the end of a quiet street.

Nestled amidst gently undulating land, this spacious allotment offers ample room to bring your dream home to life, complete with room for a shed and a sparkling pool for those lazy summer days.

One of the highlights of this property is its unparalleled privacy, overlooking serene rural properties, providing a level of seclusion rarely found in the newer estates.

Rest easy knowing that all services are readily available, including underground power, ensuring a seamless building process from start to finish.

Marvel at the stunning rural vistas to the south and picturesque mountain range views to the west, offering a

Type : Land

Price : Contact Agent Land Size : 1234 sqm

View: https://www.wilsonbritten.com/sale/nsw/lake