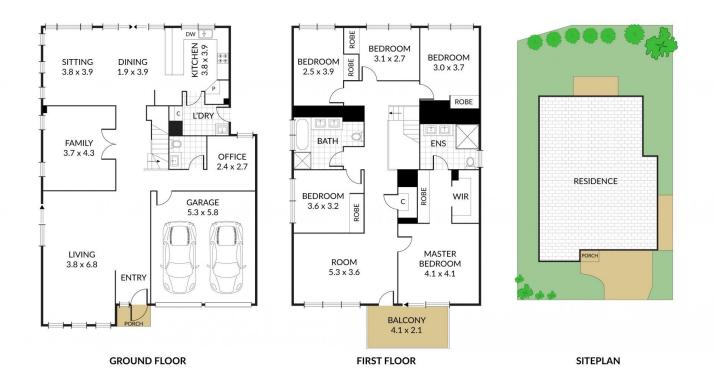

## Key Features:

? Five Spacious Bedrooms: Each bedroom is generously sized, with the master suite featuring a walk-through robe leading to a stylish ensuite.

? Multiple Living Zones: Enjoy the luxury of four separate living areas plus a study. This includes a formal lounge, a media room, a living area adjacent to the kitchen, and a