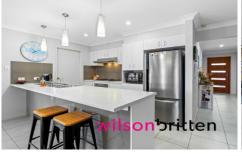

## Living and Entertaining:

The open-plan kitchen, lounge, and dining area flow effortlessly onto an all-weather covered deck, creating an inviting space that's perfect for everyday living or hosting gatherings. The north-facing rear yard provides a private oasis for outdoor activities or simply enjoying the sun.