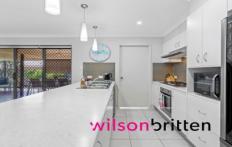

## Living and Entertaining:

The open-plan kitchen, lounge, and dining area flow effortlessly onto an all-weather covered deck, creating an inviting space that's perfect for everyday living or hosting gatherings. The north-facing rear yard provides a private oasis for outdoor activities or simply enjoying the sun.