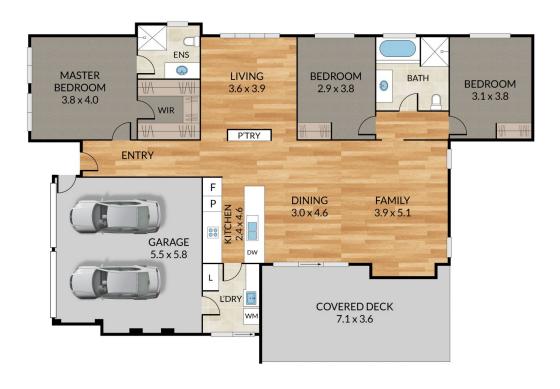

## 10 Georgia Lane Bonnells Bay NSW

Situated in one of the most desirable streets of the Aquilo Estate, this attractive home offers a perfect blend of comfort, flexibility, and convenience, making it an excellent choice for both families and retirees.

## Living and Entertaining:

The open-plan kitchen, lounge, and dining area flow effortlessly onto an all-weather covered deck, creating an inviting space that's perfect for everyday living or hosting gatherings. The north-facing rear yard provides a private oasis for outdoor activities or simply enjoying the sun.

## Bedrooms and Flexibility:

The home features three well-sized bedrooms, along with a separate media room that offers versatile options-it could

For full version visit the website

3 🚐 2 🚝 2 😭

Type : House