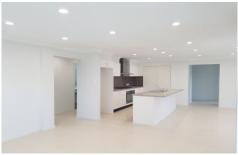

At the end of the hallway, you'll find a bright study room that opens up to a generous open-plan dining and family area. The kitchen features quality Westinghouse 900mm stainless steel appliances, a large island bench, and a walk-in pantry.