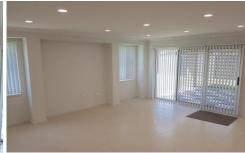

At the end of the hallway, you'll find a bright study room that opens up to a generous open-plan dining and family area. The kitchen features quality Westinghouse 900mm stainless steel appliances, a large island bench, and a walk-in pantry.