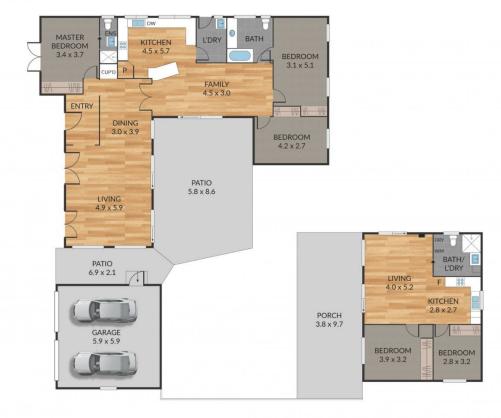

## 26 Glenrose Crescent Cooranbong NSW

Set on a generous 910m<sup>2</sup> allotment, this charming family home offers space, versatility, and lifestyle in one package. The main residence features three spacious bedrooms, light-filled living areas, and a welcoming atmosphere that makes it feel like home from the moment you step inside.

Adding to the appeal, a detached 2-bedroom studio provides a perfect private retreat for guests or extended family. The property also boasts a detached oversized double garage and workshop, ideal for the home handyman or additional storage.