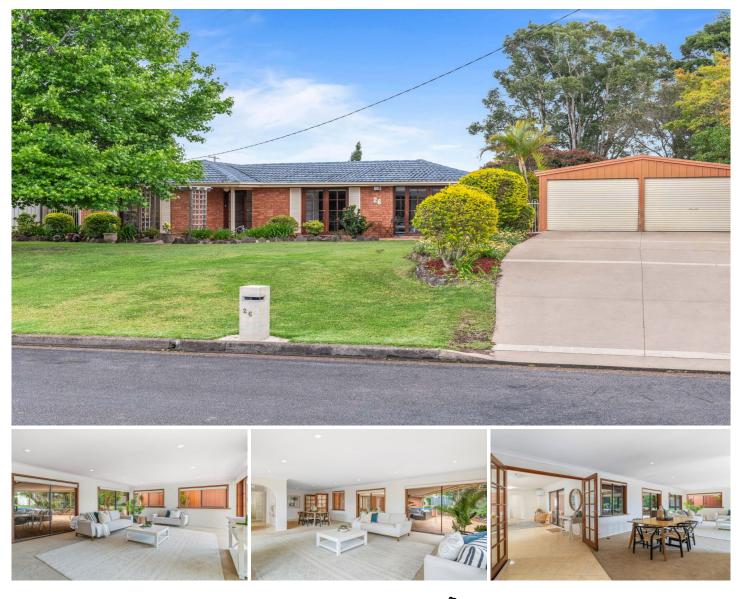

## 26 Glenrose Crescent Cooranbong NSW

Set on a generous 910m<sup>2</sup> allotment, this charming family home offers space, versatility, and lifestyle in one package. The main residence features three spacious bedrooms, light-filled living areas, and a welcoming atmosphere that makes it feel like home from the moment you step inside.

Adding to the appeal, a detached 2-bedroom studio provides a perfect private retreat for guests or extended family. The property also boasts a detached oversized double garage and workshop, ideal for the home handyman or additional storage.