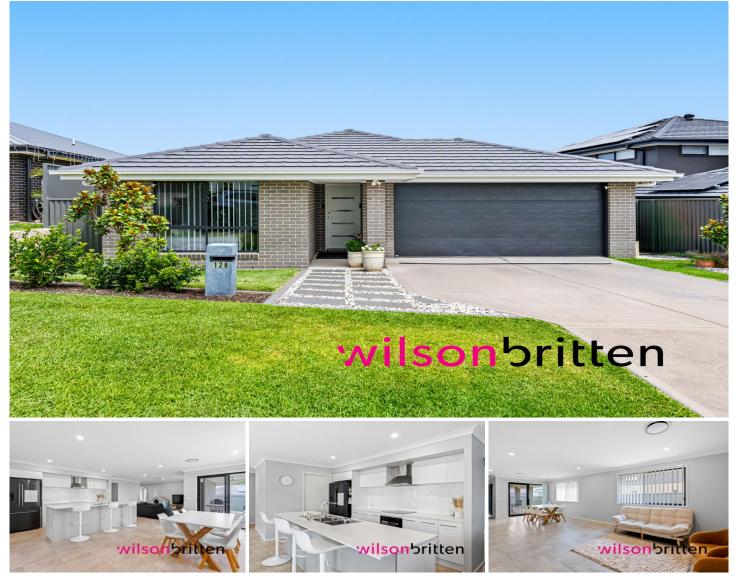

## **128 Carroll Circuit Cooranbong NSW**

Welcome to your future sanctuary! Nestled in the heart of Watagan Park, this Oracle built home is approximately 3 years old and is the pinnacle of contemporary living. On a block spanning 451 sqm, this residence offers an expansive and luxurious lifestyle designed for comfort, entertainment, and family.

Key Features:

4 🛤 2 🚰 2 😭

| Туре  | : House                  |
|-------|--------------------------|
| Price | : \$830,000 to \$890,000 |

Land Size : 451 sqm

View : http:

: https://www.wilsonbritten.com/sale/nsw/lake -macquarie-west/cooranbong/residential/ho use/8171124

Tom Gregg 02 4970 5545

Matthew Wilson 02 4970 5545

NORTH