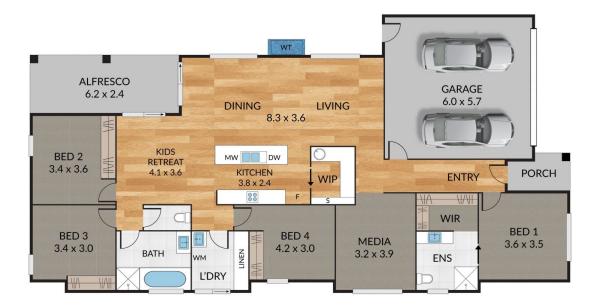

Key Features:

4 🛤 2 🚰 2 😭

| Туре  | : House                  |
|-------|--------------------------|
| Price | : \$830,000 to \$890,000 |

Land Size : 451 sqm

View : http:

: https://www.wilsonbritten.com/sale/nsw/lake -macquarie-west/cooranbong/residential/ho use/8171124

## 4 x ឝ 2 x 😓 2 x 🚍

wilsonbritten NOTE: Every precaution has been taken to verify the accuracy of the above details. However, prospective purchasers are advised to make their own enquiries.